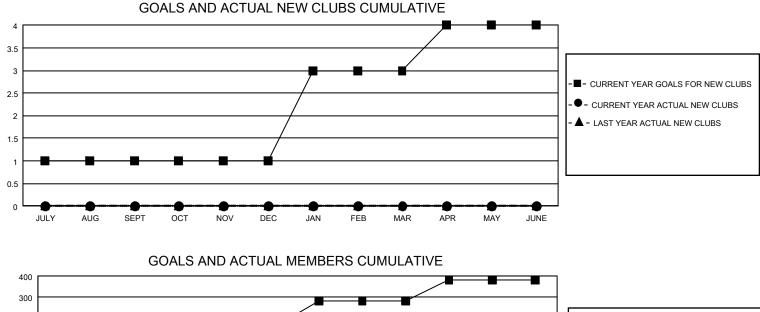

## GAT MONTHLY MEMBERSHIP PROGRESS REPORT

GMT Constitutional Area 1, Group O

REPORT DOES NOT INCLUDE CLUBS IN UNDISTRICTED AREAS.

| Clubs         |               |             |               | Members               |                       |                         |                                                    |  |
|---------------|---------------|-------------|---------------|-----------------------|-----------------------|-------------------------|----------------------------------------------------|--|
|               | RESULTS FOR   | R 2020-2021 |               | RESULTS FOR 2020-2021 |                       |                         |                                                    |  |
| QUARTER       | NEW CLUB GOAL | NEW CLUBS   | DROPPED CLUBS | QUARTER MEME          | ER GROWTH NET<br>GOAL | MEMBER GROWTH<br>ACTUAL | DROPPED<br>MEMBERS ACTUAL<br>(including transfers) |  |
| JULY/AUG/SEPT | 3             | 0           | 1             | JULY/AUG/SEPT         | 79                    | 72                      | 108                                                |  |
| OCT/NOV/DEC   | 0             | 0           | 0             | OCT/NOV/DEC           | 81                    | 49                      | 184                                                |  |
| JAN/FEB/MAR   | 6             | 0           | 1             | JAN/FEB/MAR           | 120                   | 83                      | 109                                                |  |
| APR/MAY/JUNE  | 3             | 0           | 0             | APR/MAY/JUNE          | 101                   | 123                     | 216                                                |  |