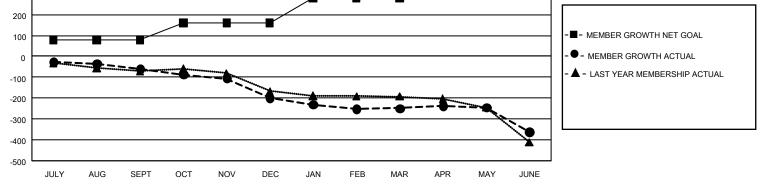

## GAT MONTHLY MEMBERSHIP PROGRESS REPORT

GMT Constitutional Area 1, Group O

REPORT DOES NOT INCLUDE CLUBS IN UNDISTRICTED AREAS.

| Clubs         |               |             |               | Members               |                       |                         |                                                    |  |
|---------------|---------------|-------------|---------------|-----------------------|-----------------------|-------------------------|----------------------------------------------------|--|
|               | RESULTS FOR   | R 2020-2021 |               | RESULTS FOR 2020-2021 |                       |                         |                                                    |  |
| QUARTER       | NEW CLUB GOAL | NEW CLUBS   | DROPPED CLUBS | QUARTER MEME          | ER GROWTH NET<br>GOAL | MEMBER GROWTH<br>ACTUAL | DROPPED<br>MEMBERS ACTUAL<br>(including transfers) |  |
| JULY/AUG/SEPT | 3             | 0           | 1             | JULY/AUG/SEPT         | 79                    | 72                      | 108                                                |  |
| OCT/NOV/DEC   | 0             | 0           | 0             | OCT/NOV/DEC           | 81                    | 49                      | 184                                                |  |
| JAN/FEB/MAR   | 6             | 0           | 1             | JAN/FEB/MAR           | 120                   | 83                      | 109                                                |  |
| APR/MAY/JUNE  | 3             | 0           | 0             | APR/MAY/JUNE          | 101                   | 123                     | 216                                                |  |